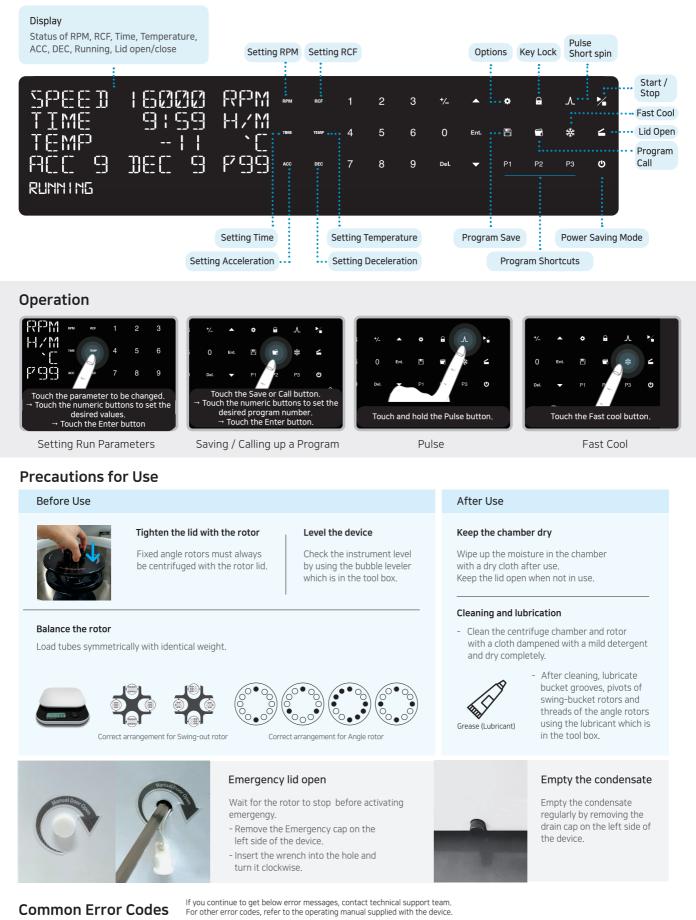

## Quick Guide 1696R

| Max. RPM/RCF | Fixed-angle                               | 16,000 rpm / 27,590 xg |
|--------------|-------------------------------------------|------------------------|
|              | Swing-out                                 | 5,000 rpm / 5,394 xg   |
| Program      | 100                                       |                        |
| Temp. range  | −11℃ ~ 40℃                                |                        |
| Time control | Pulse, timed <10 hr or continuous (00:00) |                        |
| ACC/DEC      | 9 (Max. 9) / 10 ( Natural 0)              |                        |
|              |                                           |                        |

## **Display & Control**



## Error8 Imbalance erro Check weight-balances of samples. Error9 Rotor ID or RPM sensor error Check the rotor is firmly tightened. Error12 Wipe the temperature sensor with a soft cloth. (Temperature sensor is on the bottom of the chamber.) Temperature sensor error Turn the power off and restart it after 2 hours. Frror16 Compressor temperature



Order & Inquiry : +82-2-3452-7736 | info@gyrozen.com Tehnical Support : techsupport@gyrozen.com | www.gyrozen.com